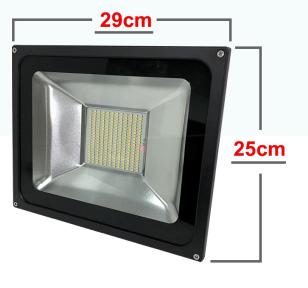

## Application:

- Private house/Courtyard.
- Power shortage areas.
- Street Lighting.
- Landscape Lighting.
- Billboard & Signs.
- Farms.

Easy to Install

| Power                      | 200W                           |
|----------------------------|--------------------------------|
| LED Quantity               | 240PCS                         |
| Battery                    | Lithium Iron Phosphate Battery |
|                            | 3.2V 32500mah                  |
| Solar panel                | Poly Silicon 10V 26W           |
| Color temperature          | 6500K                          |
| Waterproof rating          | IP67                           |
| Materials                  | Die-Casting Aluminum           |
| Function                   | Light Control + Remote Control |
| Lamp dimensions (mm)       | 290 x 95 x 250                 |
| Solar panel dimension (mm) | 350 x 450 x 17                 |
| Weight (Kg)                | 25                             |