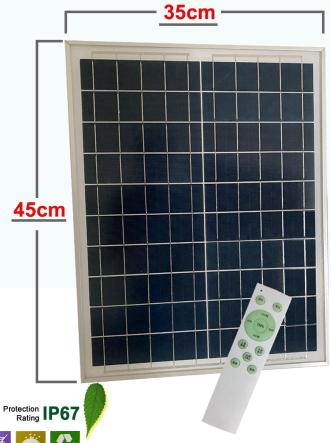

## Application:

- Private house/Courtyard.
- Power shortage areas.
- Street Lighting.
- Landscape Lighting.
- Billboard & Signs.
- Farms.

Easy to Install

| Power                      | 200W                           |
|----------------------------|--------------------------------|
| LED Quantity               | 240PCS                         |
| Battery                    | Lithium Iron Phosphate Battery |
|                            | 3.2V 32500mah                  |
| Solar panel                | Poly Silicon 10V 26W           |
| Color temperature          | 6500K                          |
| Waterproof rating          | IP67                           |
| Materials                  | Die-Casting Aluminum           |
| Function                   | Light Control + Remote Control |
| Lamp dimensions (mm)       | 290 x 95 x 250                 |
| Solar panel dimension (mm) | 350 x 450 x 17                 |
| Weight (Kg)                | 25                             |