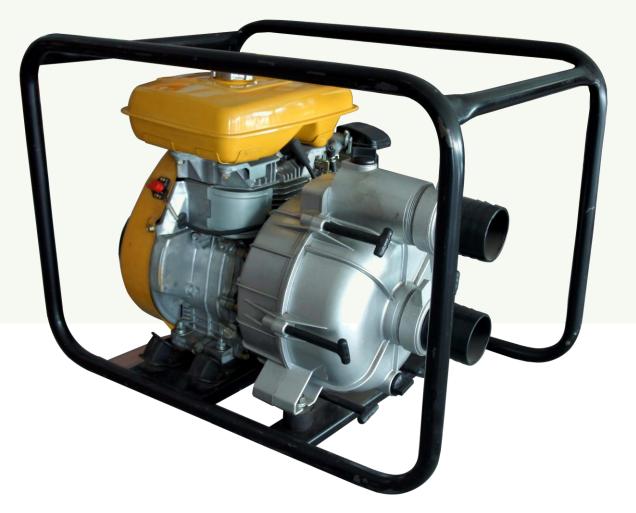

CONSTRUCTION MACHINERY TSP-T80

## **EFFICIENT \* EFFECTIVE**

**TRASH PUMP** 

| Model                        | TSP-T80             | TSP-T80           |
|------------------------------|---------------------|-------------------|
| Connection - In x Out (inch) | 3" x 3"             | 3" x 3"           |
| Pump Total Head (m)          | 26                  | 26                |
| Pump Delivery Volume (L/m)   | 600                 | 600               |
| Pump Maximum Suction m (ft)  | 8 (26)              | 8 (26)            |
| Engine                       | Robin EY-28D        | Changchai CF 178  |
| Engine Type                  | Air Cooled Gasoline | Air-cooled Diesel |
| Max. Output (hp/rpm)         | 8 / 3600            | 5.4 / 3600        |
| Engine Starting System       | Recoil              | Recoil            |
| Weight (kg)                  | 48                  | 48                |
| Dimension (L x W x H) (mm)   | 750 x 500 x 530     | 750 x 500 x 530   |